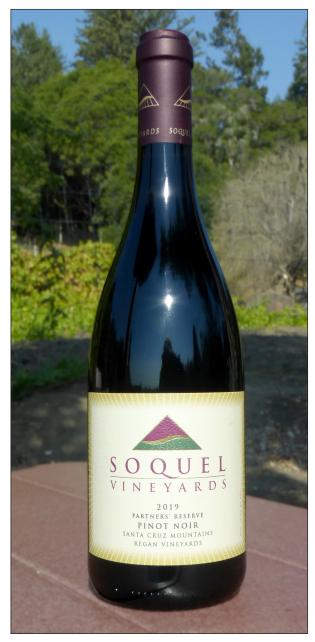

## 2019 PARTNERS' RESERVE PINOT NOIR REGAN VINEYARDS

Aromas of terroir and mushroom, mingled with dried cherry fruits. The length runs as long as a football field ... amazing!

Vineyard: Regan Vineyards

Appellation: Santa Cruz Mountains Composition: 100% Pinot Noir

Brix: 24.2°

Alcohol: 14.2% by vol.

pH: 3.48

TA: 0.66 grams per 100ml Length in barrels: 10 months Barrel type: 100% French oak Barrel age: 30% new; 70% 2-3 yrs

Case Qty: 199 Drink by: 2028

GOLD MEDAL 2021 SF Chronicle Wine Competition 93 POINTS - Wine Enthusiast June/July 2021