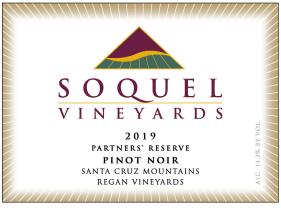

## 2019 PARTNERS' RESERVE PINOT NOIR REGAN VINEYARDS

Aromas of terroir and mushroom, mingled with dried cherry fruits. The length runs as long as a football field ... amazing!

Vineyard: Regan Vineyards

Appellation: Santa Cruz Mountains Composition: 100% Pinot Noir

Brix: 24.2°

Alcohol: 14.2% by vol.

pH: 3.48

TA: 0.66 grams per 100ml Length in barrels: 10 months Barrel type: 100% French oak Barrel age: 30% new; 70% 2-3 yrs

Case Qty: 199 Drink by: 2028

GOLD MEDAL 2021 SF Chronicle Wine Competition 93 POINTS - Wine Enthusiast June/July 2021